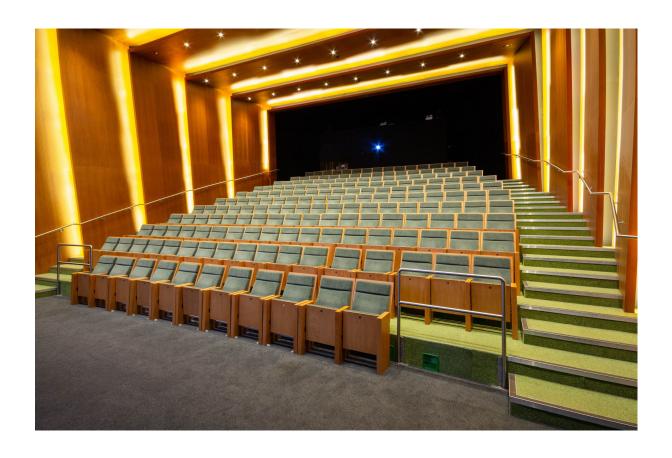

### I will go into the cinema to watch the film.

### I will need to find my seat and sit down.

Once I have found my seat I will watch the film.

If I want to, I can move and sit in a different seat within my allocated bubble.