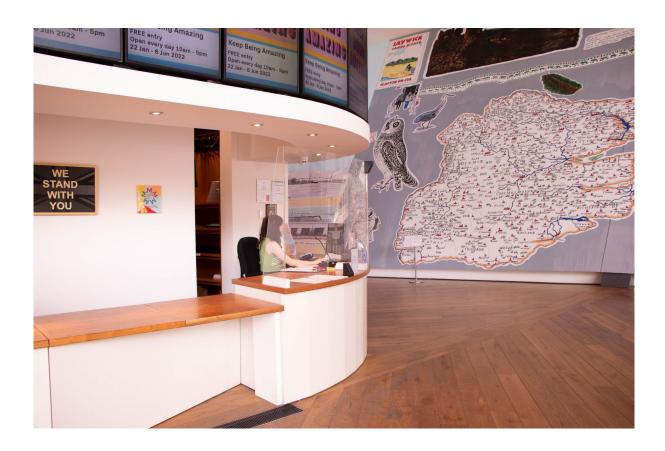

#### On my left will be the Firstsite Shop.

When I get to the reception, I will need to get a ticket, or show my ticket that I've booked online.

At the Firstsite Welcome Desk, I can choose from a selection of sensory objects to take into the cinema with me.