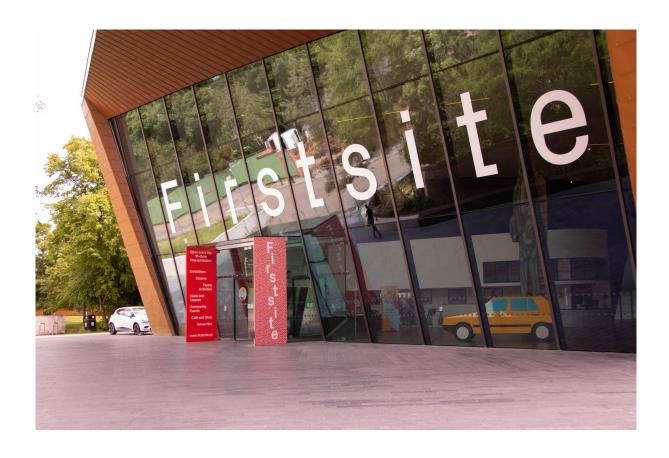

# I will need to go through the Firstsite main entrance.

When I go into the building there will be a big sculpture of a man.

#### On my left will be the Firstsite Shop.

When I get to the reception, I will need to get a ticket, or show my ticket that I've booked online.

At the Firstsite Welcome Desk, I can choose from a selection of sensory objects to take into the cinema with me.