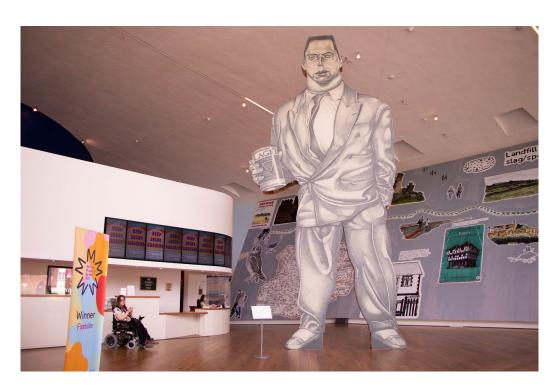

# I will need to go through the Firstsite main entrance.

When I go into the building there will be a big sculpture of a man.

#### On my left will be the Firstsite Shop.

When I get to the reception, I will need to get a ticket, or show my ticket that I've booked online.

At the Firstsite Welcome Desk, I can choose from a selection of sensory objects to take into the cinema with me.