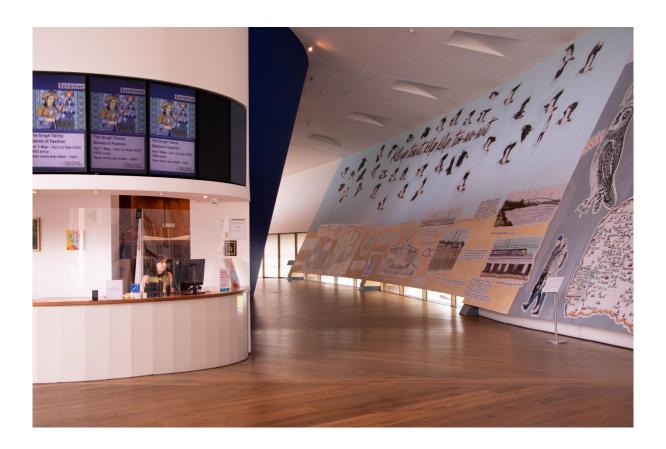

The first toilets I will come across are either side of the blue curved cinema.

There are more toilets further along the building and in the café.

The cinema is a large blue building on my left.

I will need to walk down the corridor to get to the cinema entrance.