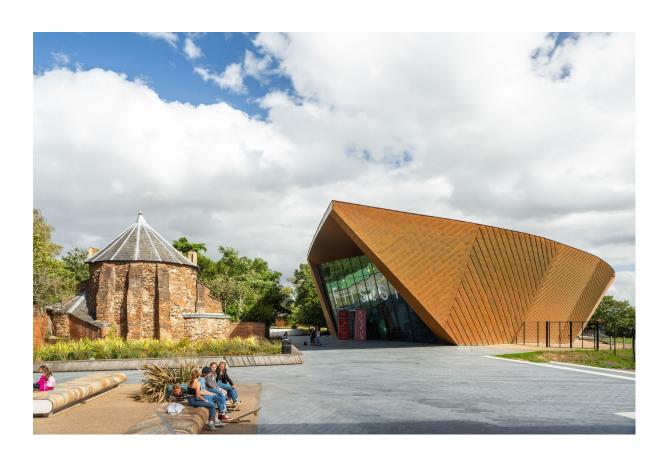

# On 21 September 2024, I'm going to the cinema at Firstsite.

# I will need to go through the Firstsite main entrance.

When I go into the building there will be a big sculpture of a man.