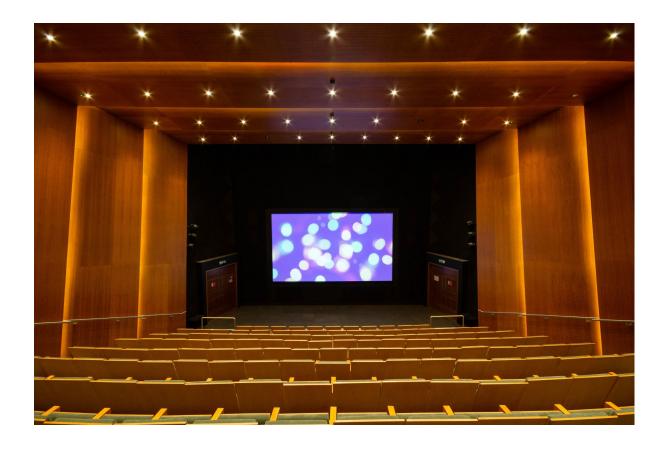

The first toilets I will come across are either side of the blue curved cinema.

There are more toilets further along the building and in the café.

The cinema is a large blue building on my left.

I will need to walk down the corridor to get to the cinema entrance.

I will go through this door to get to the cinema. I may have to queue. I will need to show the usher my ticket that I have printed at home or show my ticket on a phone.

### I will go into the cinema to watch the film.