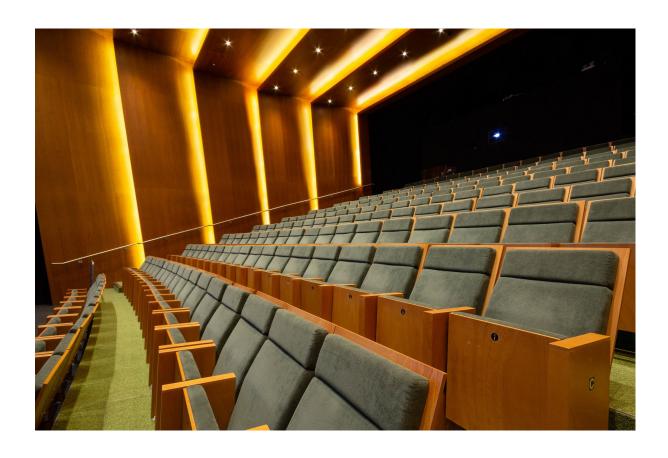

### I will go into the cinema to watch the film.

### I will need to find my seat and sit down.

Once I have found my seat I will watch the film.

If I want to, I can move and sit in a different seat within my allocated bubble.