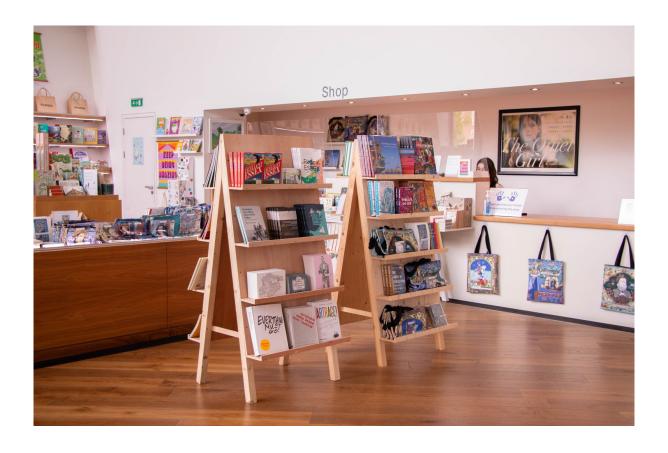

#### On my left will be the Firstsite Shop.

When I get to the reception, I will need to get a ticket, or show my ticket that I've booked online.

At the Firstsite Welcome Desk, I can choose from a selection of sensory objects to take into the cinema with me.