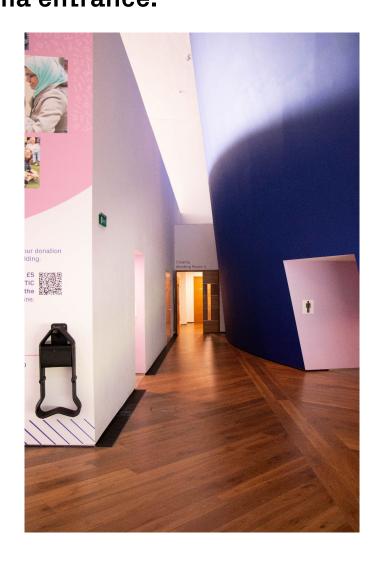

Ear defenders are also available to borrow for the duration of the film.

These must be handed back to the Firstsite Welcome Desk after I have finished using them.

I can follow the curve of the building where there is the cinema, toilets, Café and gallery spaces.

The first toilets I will come across are either side of the blue curved cinema.

There are more toilets further along the building and in the café.

The cinema is a large blue building on my left.

I will need to walk down the corridor to get to the cinema entrance.